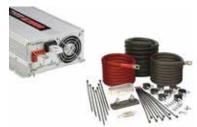

#### **Inverter Installation Kit**

## Microwave Information

750w 0.5 cu. ft. - 120v - Black Finish - Will Only Run with the Supplied Inverter

1.8 cu. ft. - Black Finish - 12v 3.2 Amp - No Inverter Needed