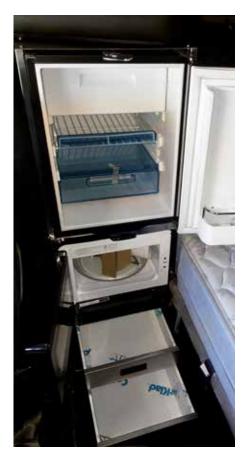

# REFRIGERATOR & MICROWAVE KITS

Our patented Refrigerator & Microwave Kits offer the conveniences of home while saving valuable time and money while on the road. All storage units feature a one-piece drawer system ensuring the bottoms will never fall out. The ball bearing slides use Stay Closed Technology, which means the drawers will never open while driving down the road!

#### PRODUCT INFORMATION

| Part #                   | Product                         | Storage Information     | Installation      | Fitment               |
|--------------------------|---------------------------------|-------------------------|-------------------|-----------------------|
| IC284006-xx              | Refrigerator &<br>Microwave Kit | 2 Drawers with Trim Kit | Passenger<br>Side | W9 62 in.<br>Aero Cab |
| Refrigerator Information |                                 |                         |                   |                       |

## Microwave Information

750w 0.5 cu. ft. - 120v - Black Finish - Will Only Run with the Supplied Inverter

1.8 cu. ft. - Black Finish - 12v 3.2 Amp - No Inverter Needed